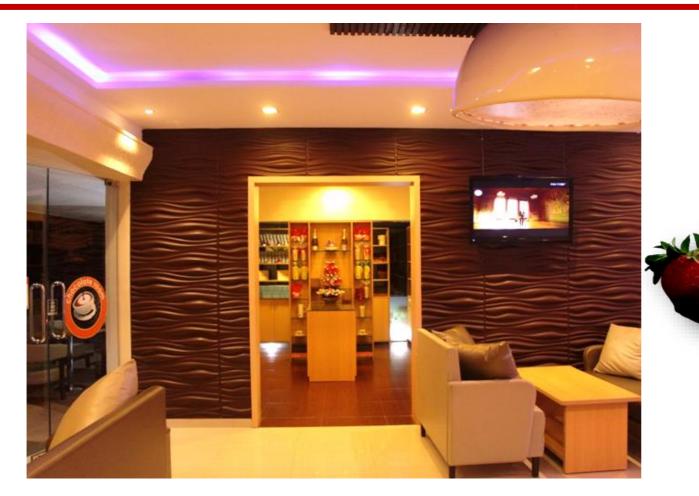

#### LOCATION CHOCOLATEROOM

#### INVESMENT

\$55000

#### SPACE C A F É | L A U N G E

MOO C Ш 

The interior of the Chocolate Room is mostly done in dark, earthy colors. Wooden chairs provide an element of warmth, encouraging an air of coziness, while the seats are upholstered in glossy colors, suggesting informality, since matte finishes are more sophisticated. The comfortable, yet stylish chairs encourage you to stay, relax and indulge. An interesting textural aspect has been added with the 3D chocolate wall. Outside the showroom one of the walls has been molded to resemble hard chocolate, but this effect changes once you enter the comfort The Chocolate Room TOOB Design showroom, with the wall taking on the ripple effect of melted chocolate - reminding you subconsciously of delicious decadence.

"A warm, cosy lounge where people can indulge themselves"