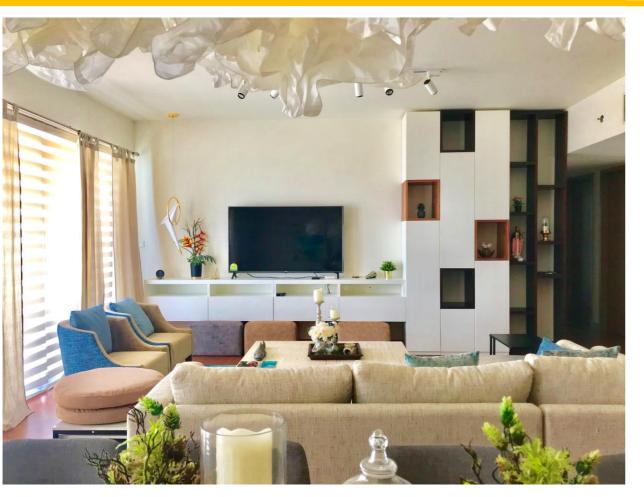

#### INVESMENT

AUD 35000

SPACE

RESIDENTIAL

A family with one child (The princess) wanted to make their dream home in Australia. We were lucky to make all of their dreams comes true.

The princess holds her ground against pink(not to use in any form) as all the princess were wearing other colors ex: sleeping beauty – yellow , snow white – blue , elza – blue. TOOB is so happy to create above room for that lovely little princess and had her with tears when we reveled her room.

Earthy colors with very blending selection. not to priorities anything . The interior has been design in away that is can hold the warmth in the cold climate and the cooling effect in the very hot climate .