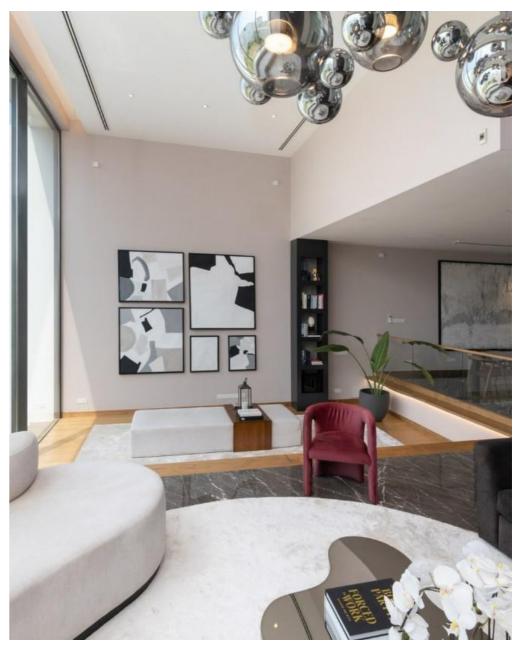

#### INVESMENT

AUD 35000

SPACE

RESIDENTIAL

A family with one child (The princess) wanted to make their dream home in Australia. We were lucky to make all of their dreams comes true.

The princess holds her ground against pink(not to use in any form) as all the princess were wearing other colors ex: sleeping beauty – yellow , snow white – blue , elza – blue. TOOB is so happy to create above room for that lovely little princess and had her with tears when we reveled her room.

Earthy colors with very blending selection. not to priorities anything . The interior has been design in away that is can hold the warmth in the cold climate and the cooling effect in the very hot climate .