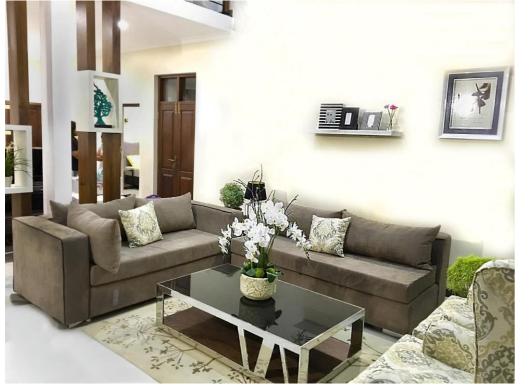

#### INVESMENT

AUD 35000

SPACE

RESIDENTIAL

A family with one child (The princess) wanted to make their dream home in Australia. We were lucky to make all of their dreams comes true.

The princess holds her ground against pink(not to use in any form) as all the princess were wearing other colors ex: sleeping beauty – yellow , snow white – blue , elza – blue. TOOB is so happy to create above room for that lovely little princess and had her with tears when we reveled her room.

Earthy colors with very blending selection. not to priorities anything . The interior has been design in away that is can hold the warmth in the cold climate and the cooling effect in the very hot climate .