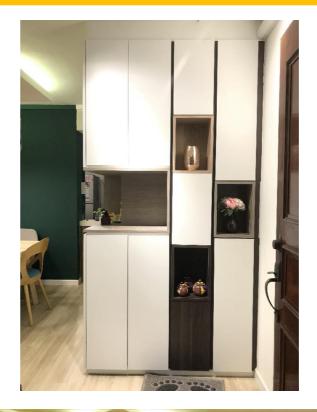

#### LOCATION SINGAPORE

#### INVESMENT SG\$ 60000

#### SPACE

RESIDENTIAL

Very busy husband and wife with two adorable children in Singapore purchased a HBD house without window in living hall and used artificial lighting even in day light. And TOOB were called upon to make a livable space yet we created not just a livable but happy and vibrant house for them.

Lots and lots of colors are used and we make the store room look like the main feature of the storage area with hidden doors and best entrance feature.