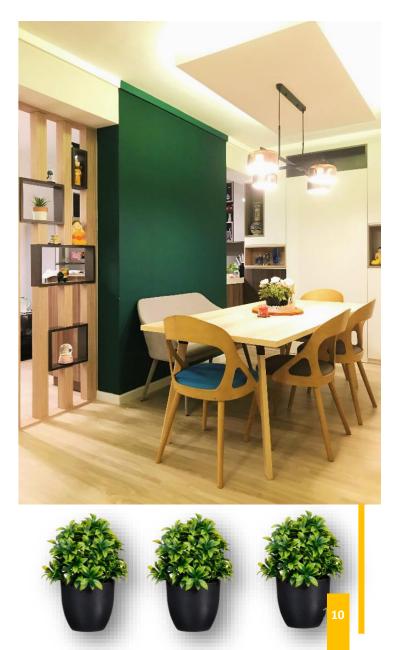

#### LOCATION SINGAPORE

#### INVESMENT SG\$ 60000

#### SPACE

RESIDENTIAL

Very busy husband and wife with two adorable children in Singapore purchased a HBD house without window in living hall and used artificial lighting even in day light. And TOOB were called upon to make a livable space yet we created not just a livable but happy and vibrant house for them.

Lots and lots of colors are used and we make the store room look like the main feature of the storage area with hidden doors and best entrance feature.