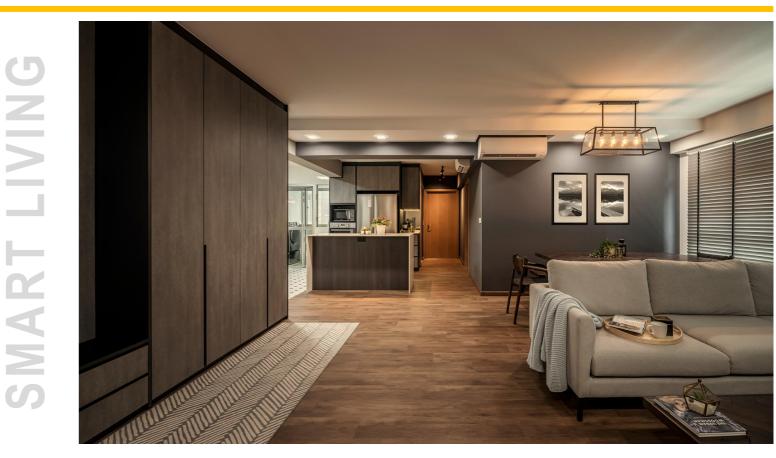

#### LOCATION DICKMONS COURT

INVESMENT US 15000

SPACE RESIDENTIAL

SMART LIVING 800 sqft

Z

ш

5

ш

A smart living space created with Scandinavian minimalistic theme. The ergonomics has played a huge roll when designing this personal space as it has only 130 Sqft for living area and TOOB did a very successful project leaving a Happy client.