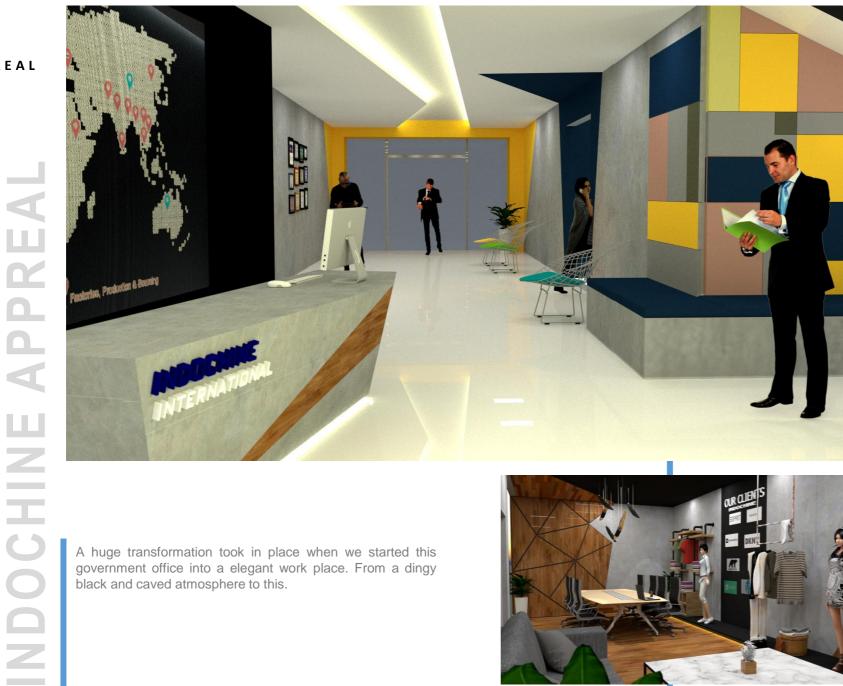

A huge transformation took in place when we started this government office into a elegant work place. From a dingy black and caved atmosphere to this....

#### ADMINISRATION OFFICE

Lighter and Powerful ... the space itself creates more powerful and energetic atmosphere toward the workers to start the day with a smile.

Al the wood colors changed to light colors and also add lots and lots of green to have a better indoor air quality.