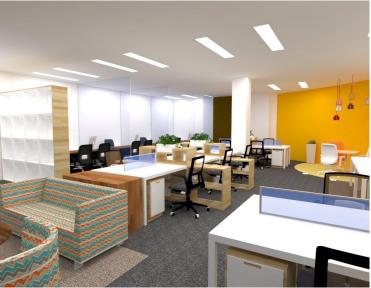

#### S P A C E

PROPOSED DESIGN

Nestle

A formal office area with minimal separation partitions yet need to recreate personal space for the workers.

#### Nestle

We had to keep in mind that nestle is mainly a food company where they value nutrition's and human eating patterns. So we managed our self not to use any of the colors which believes poisonous in various believing.