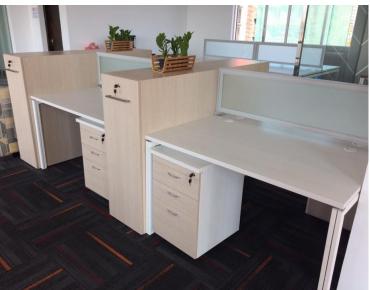

#### SPACE

Buying house

The challenge was thrown to TOOB to transform a traditional work office with sky-high filling and document to an open , lively and dynamic office space without taking off any of the document out of the work place. With minimal space .

#### A work Space

We have designed a table with its own built in drawer (high) where it can hold up-to 200 files at a time. Used yellow and grey colour scheme to make sure it as lot of vibrant feel even though there was minimum day light coming in.