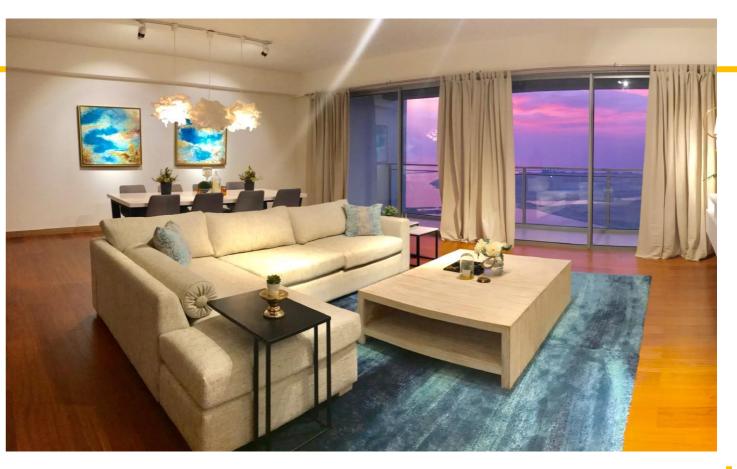

#### INVESMENT

AUD 35000

SPACE

RESIDENTIAL

A family with one child (The princess) wanted to make their dream home in Australia. We were lucky to make all of their dreams comes true.

The princess holds her ground against pink(not to use in any form) as all the princess were wearing other colors ex: sleeping beauty – yellow , snow white – blue , elza – blue. TOOB is so happy to create above room for that lovely little princess and had her with tears when we reveled her room.

Earthy colors with very blending selection. not to priorities anything . The interior has been design in away that is can hold the warmth in the cold climate and the cooling effect in the very hot climate .