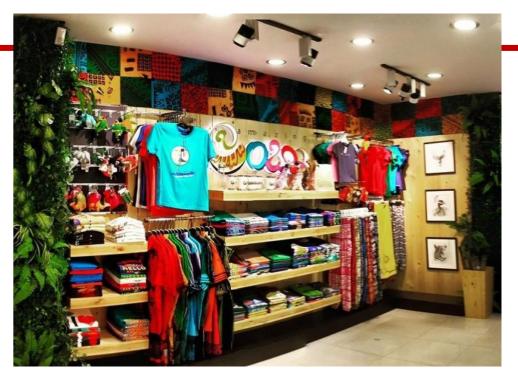

#### LOCATION FASHIONBUG

#### INVESMENT

\$45000

#### S P A C E

RETAIL

# **FASHION BUG**

47

Our goal was to create the brand identity as well as making a shop within the shop in fashion bug.

Used dark colors and very hard materials to emphasize the masculine effect of this gents area. Unfinished wood panels, open black ceiling with exposed ducts and pipes and wiring layouts. Mood lighting and specially designed racks has made the perfect ambiance