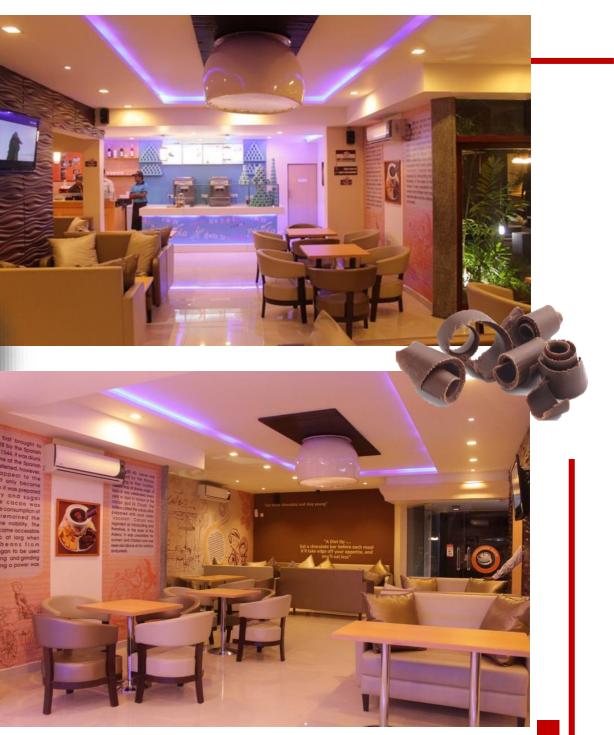

#### LOCATION SAFFRON

#### INVESMENT

\$15000

#### SPACE C A F É | L A U N G E

A narrow space were given to TOOB to create up class yet traditional food outlet with provision provided to have a quick lunch inside the shop .

The outlet is serving Sri Lankan traditional food with no preservatives or food enhancers used. And also prepared with the most traditional way with wood fire stove.

To bring back old memories . Where we had our mom made rice and curry and actually enjoyed our meal.

The Interior is done in a way that suits the busy and so called up market clients with urban and very modern style but keeping in mind to touch the deep end of memories they had with old coconut shell spoons, drift wood and kind of a moody environment where you feel like you are entering to a modern country kitchen.

We had the sustainability in our culture . So this will be a exhibit unit with environment friendly materials.

Located in Colombo 07.