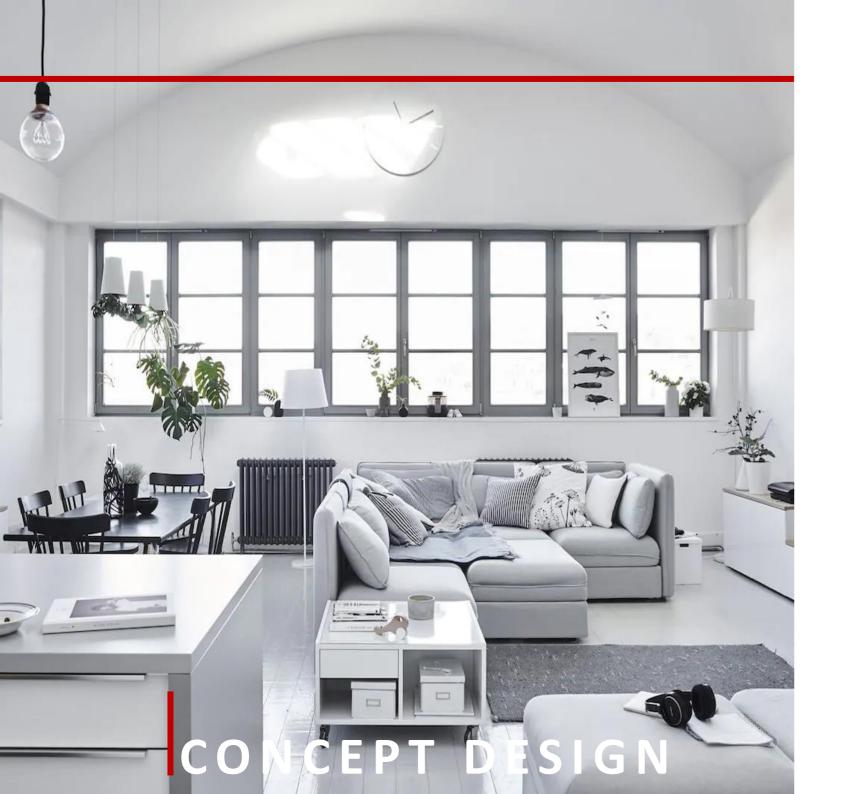

# RESIDENTIAL

LOCATION

SPACE RESIDENTIAL

Modern Scandinavian design done for a young client.

>

Grey themed décor with clean and neat lines.