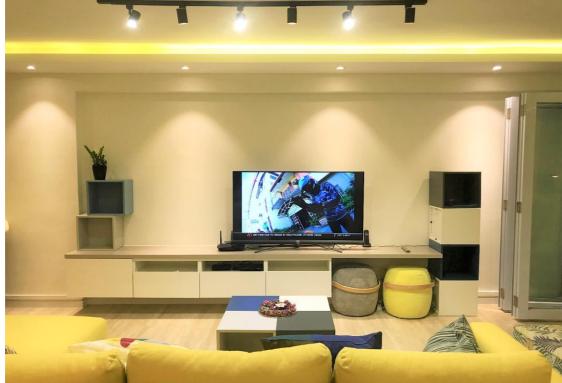

#### LOCATION SINGAPORE

#### INVESMENT SG\$ 60000

#### SPACE

RESIDENTIAL

Very busy husband and wife with two adorable children in Singapore purchased a HBD house without window in living hall and used artificial lighting even in day light. And TOOB were called upon to make a livable space yet we created not just a livable but happy and vibrant house for them.

Lots and lots of colors are used and we make the store room look like the main feature of the storage area with hidden doors and best entrance feature.