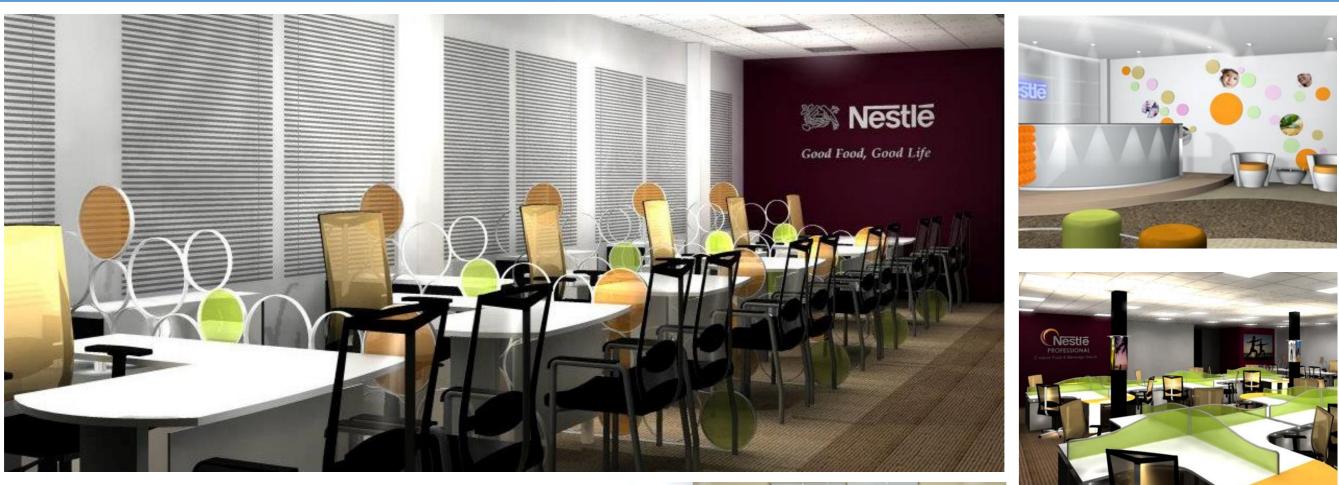

#### INVESMENT

\$35000

#### S P A C E

PROPOSED DESIGN

Nestle

A formal office area with minimal separation partitions yet need to recreate personal space for the workers.

#### Nestle

We had to keep in mind that nestle is mainly a food company where they value nutrition's and human eating patterns. So we managed our self not to use any of the colors which believes poisonous in various believing.