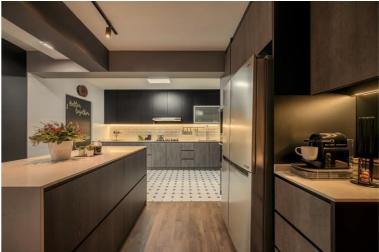

#### LOCATION DICKMONS COURT

INVESMENT US 15000

SPACE RESIDENTIAL

SMART LIVING 800 sqft

Z

ш

5

ш

A smart living space created with Scandinavian minimalistic theme. The ergonomics has played a huge roll when designing this personal space as it has only 130 Sqft for living area and TOOB did a very successful project leaving a Happy client.