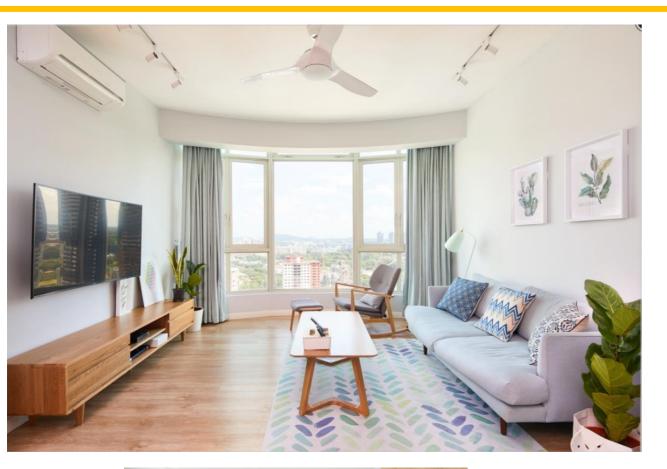

#### LOCATION SINGAPORE

#### INVESMENT SG\$ 60000

#### SPACE

RESIDENTIAL

Very busy husband and wife with two adorable children in Singapore purchased a HBD house without window in living hall and used artificial lighting even in day light. And TOOB were called upon to make a livable space yet we created not just a livable but happy and vibrant house for them.

Lots and lots of colors are used and we make the store room look like the main feature of the storage area with hidden doors and best entrance feature.