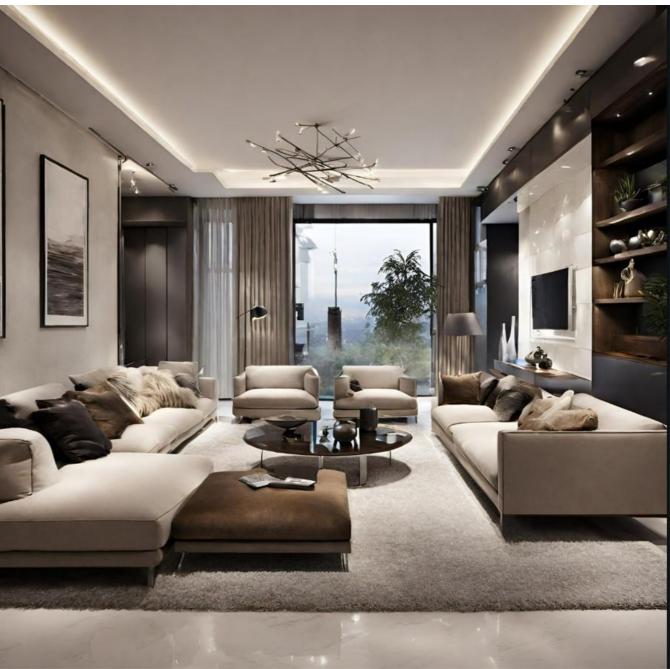

#### INVESMENT

AUD 35000

SPACE

RESIDENTIAL

A family with one child (The princess) wanted to make their dream home in Australia. We were lucky to make all of their dreams comes true.

The princess holds her ground against pink(not to use in any form) as all the princess were wearing other colors ex: sleeping beauty – yellow , snow white – blue , elza – blue. TOOB is so happy to create above room for that lovely little princess and had her with tears when we reveled her room.

Earthy colors with very blending selection. not to priorities anything . The interior has been design in away that is can hold the warmth in the cold climate and the cooling effect in the very hot climate .