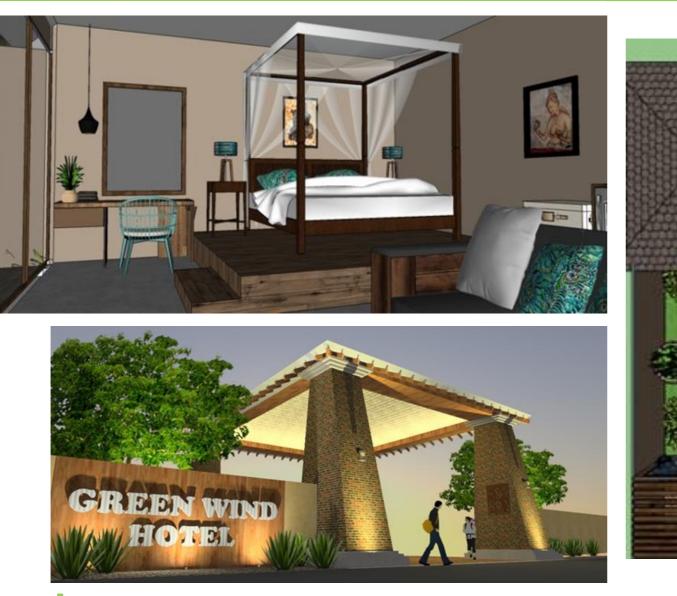

WASALA LESUIRE

HOTEL IN ANURADHAPURA

LOCATION Sigiriya INVESMENT \$300,000 35000Sqft LU ш Ш G

SPACE

#### Villas in Sigiriya

Sigiriya is famous for its own royal rock as a tourist spot. This idea was to make single villa type accommodations for people to stay for long time . Each villa contains a plunge pool, outdoor private garden and studio apartment amenities.

The bird's eye view off the villa. In this special open concept villa, one can take a break from indoor comforts to catch an occasional breather and fresh air with just a few steps.. This enables better ventilation for the whole area - where you can step out to take a peaceful stroll any time.