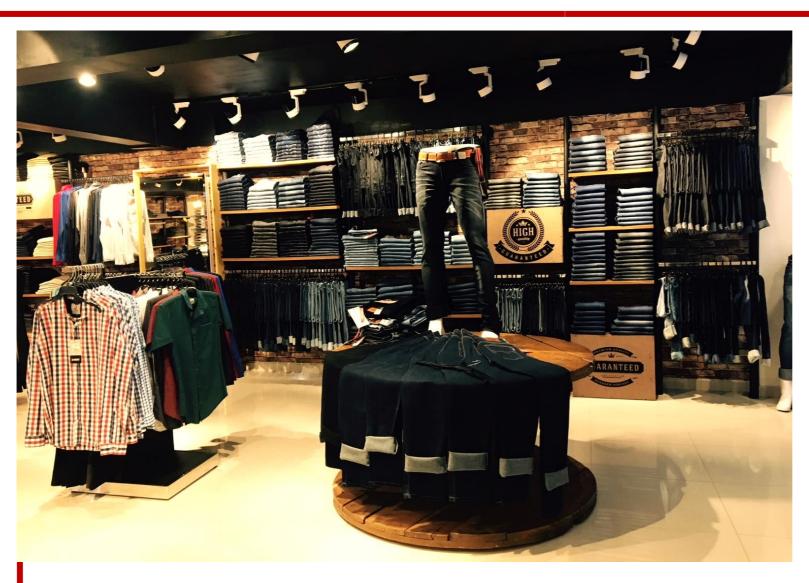

#### LOCATION FASHIONBUG

#### INVESMENT

\$45000

#### S P A C E

RETAIL

# **FASHION BUG**

47

Our goal was to create the brand identity as well as making a shop within the shop in fashion bug.

Used dark colors and very hard materials to emphasize the masculine effect of this gents area. Unfinished wood panels, open black ceiling with exposed ducts and pipes and wiring layouts. Mood lighting and specially designed racks has made the perfect ambiance