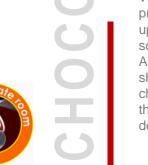

#### LOCATION CHOCOLATEROOM

#### INVESMENT

\$55000

#### SPACE C A F É | L A U N G E

MOO C Ш 

The interior of the Chocolate Room is mostly done in dark, earthy colors. Wooden chairs provide an element of warmth, encouraging an air of coziness, while the seats are upholstered in glossy colors, suggesting informality, since matte finishes are more sophisticated. The comfortable, yet stylish chairs encourage you to stay, relax and indulge. An interesting textural aspect has been added with the 3D chocolate wall. Outside the showroom one of the walls has been molded to resemble hard chocolate, but this effect changes once you enter the comfort The Chocolate Room TOOB Design showroom, with the wall taking on the ripple effect of melted chocolate - reminding you subconsciously of delicious decadence.

"A warm, cosy lounge where people can indulge themselves"