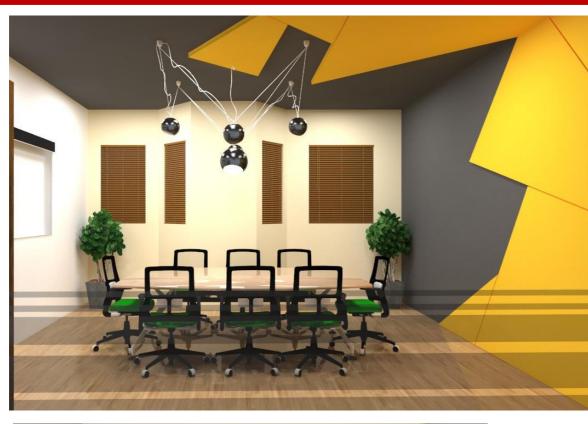

#### LOCATION

BERNARDS-KOHUWALA

#### INVESMENT \$30000

SPACE DESIGN CONCEPT

> Z C 5 ш ONC 1

NYBODA Sofabord vendbar b 75x60x50 cm 349.- /stk. Endes i flere farue

STOCKHOLM 2017 Tæppe, fladvævet, 170x240 cm 1.399.-/stk.

TUVALIE Plaid, 120x180 cm 89.- /stk.

AINA Metervare, 150 cm 49.- /meter

We bring IKEA to your home

9

IKEA PS 2014 Loftlampe, 52 cm 799.- /stk. Produktdatablad Findes i flere farver / størrels

BESTÅ Kasse, 25x31x15 cm 79.- /stk.