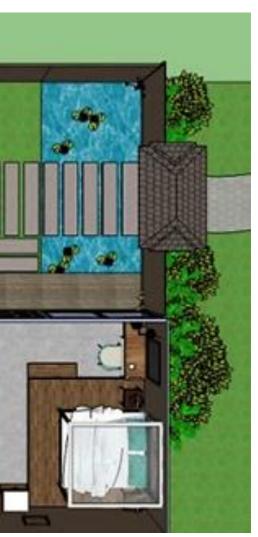

#### Villas in Sigiriya

Sigiriya is famous for its own royal rock as a tourist spot. This idea was to make single villa type accommodations for people to stay for long time . Each villa contains a plunge pool, outdoor private garden and studio apartment amenities.

The bird's eye view off the villa. In this special open concept villa, one can take a break from indoor comforts to catch an occasional breather and fresh air with just a few steps.. This enables better ventilation for the whole area - where you can step out to take a peaceful stroll any time.

100 100

**GREEN WIND HOTEL** 

**VILLA LAYOUT** 