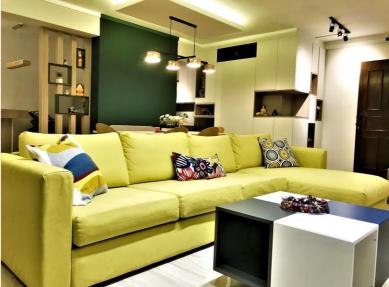

#### LOCATION SINGAPORE

#### INVESMENT SG\$ 60000

#### SPACE

RESIDENTIAL

Very busy husband and wife with two adorable children in Singapore purchased a HBD house without window in living hall and used artificial lighting even in day light. And TOOB were called upon to make a livable space yet we created not just a livable but happy and vibrant house for them.

Lots and lots of colors are used and we make the store room look like the main feature of the storage area with hidden doors and best entrance feature.