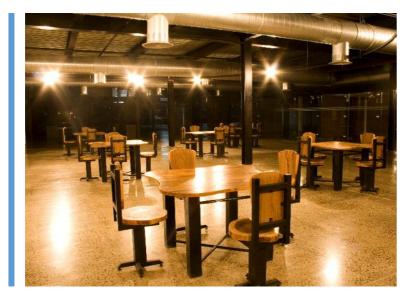

## MADE IN ITALY THE KITCHEN THAT YOU ALWAYS WANTED

f /casamia CALL + 94 773 586 106

Anuradhapura is one of the most scared city of Sri Lanka. Most of the tourist are aware of only few ruins and main monuments . We have used our wall spaces to give more and more details about Anuradhapura so the visitors would make most out of their stay and it's a plus tours for the hotel itself.

The client has converted his house in to a lodging place and needed a kind of homely feeling when someone enter the hotel. The character of this house is a collector of items .he didn't want us to make a one single theme and according to him it looks BORING ....!!!! Instead he wanted us to create a place where he can show all his collectable yet has an elegant atmosphere.

WASALA LESUIRE

HOTEL IN ANURADHAPURA

LOCATION Sigiriya INVESMENT \$300,000 35000Sqft LU ш Ш G

SPACE